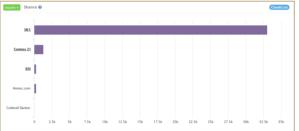

#### **GOLDEN RULER**

on the number of

property listings.

#### Your Listings Online: View and Leads Statistics

THE GOLDEN RULER® is a measurement tool that provides reports consumer views and leads for your online

> CENTURY 21 Company Name

> > 2,059 VIEWS

WEEKLY REPORT OF ACTIVITY RELATED TO YOUR HOME

591 N UNIVERSITY DRIVE #32 3 bed | 3.00 bath | 1,545 sqft | \$165,000

THE GOLDEN RULER allows you to see:

- Activity on your listings compared to similar listings •
- Impact of price changes or other updates on listing ٠ views
- How often your listings are viewed, shared and saved •
- How many email leads you receive