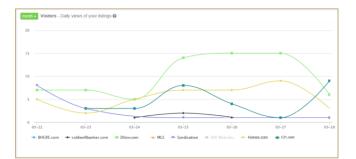

#### Your Listings Online: View and Leads Statistics

THE GOLDEN RULER® is a measurement tool that provides reports consumer views and leads for your online

> CENTURY 21 Company Name

> > 2,059 VIEWS

WEEKLY REPORT OF ACTIVITY RELATED TO YOUR HOME

591 N UNIVERSITY DRIVE #32 3 bed | 3.00 bath | 1,545 sqft | \$165,000

THE GOLDEN RULER allows you to see:

- Activity on your listings compared to similar listings •
- Impact of price changes or other updates on listing ٠ views
- How often your listings are viewed, shared and saved •
- How many email leads you receive