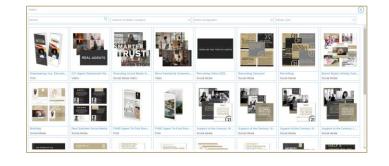

#### ASSET LIBRARY

The Asset Library is your source for handselected images that exemplify the spirit of our brand. Images are captured from unique photoshoots, advertising campaigns, artists, and illustrators.

Too access the Asset Library click on either the Asset Library Icon on the front page or the Libraries tab located at the top of the page.

Once in the Asset Library you can narrow your search by using the Asset Categories drop down menu.

When you find the asset that you would like to use you can either download or share the asset from the download/share icons in the top right-hand corner