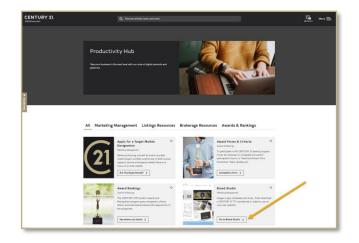

The quickest way to find the Brand Studio is through the Productivity Hub. To access your Company DBA Logos, go to 210nline.com, click Menu the Productivity Hub, then click Go to Brand Studio.

Once in the Brand Studio, on the right-hand side of the page, you will see a link to My Logos. Click on that link to access your DBA logos.