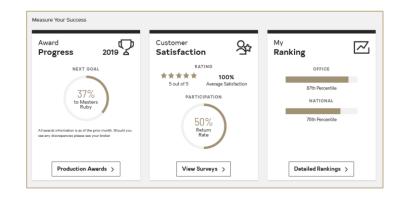

#### 21ONLINE Dashboard

The Dashboard is designed to be:

- Customizable
- Informative
- Intuitive

It knows who you are from the survey you completed and provides an experience that is specific to you.

The dashboard keeps you up to date on awards progress and provides CENTURY 21<sup>®</sup> news and CENTURY 21 curated news.

#### Awards

Track your progress for your production and quality service awards. You can also see how you compare to other agents in your office, company, region and across the nation.