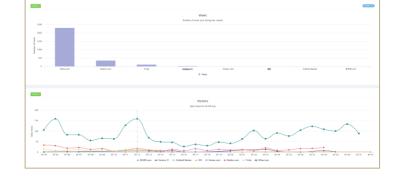

#### **GOLDEN RULER**

on the number of

property listings.

#### Your Listings Online: View and Leads Statistics

THE GOLDEN RULER® is a measurement tool that provides reports consumer views and leads for your online

> CENTURY 21 Company Name

> > 2,059 VIEWS

WEEKLY REPORT OF ACTIVITY RELATED TO YOUR HOME

591 N UNIVERSITY DRIVE #32 3 bed | 3.00 bath | 1,545 sqft | \$165,000

THE GOLDEN RULER allows you to see:

- Activity on your listings compared to similar listings •
- Impact of price changes or other updates on listing ٠ views
- How often your listings are viewed, shared and saved •
- How many email leads you receive