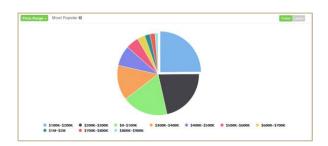

#### **GOLDEN RULER**

on the number of

property listings.

#### Your Listings Online: View and Leads Statistics

THE GOLDEN RULER® is a measurement tool that provides reports consumer views and leads for your online

> CENTURY 21 Company Name

> > 2,059 VIEWS

WEEKLY REPORT OF ACTIVITY RELATED TO YOUR HOME

591 N UNIVERSITY DRIVE #32 3 bed | 3.00 bath | 1,545 sqft | \$165,000

THE GOLDEN RULER allows you to see:

- Activity on your listings compared to similar listings •
- Impact of price changes or other updates on listing ٠ views
- How often your listings are viewed, shared and saved •
- How many email leads you receive