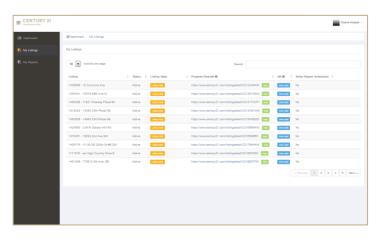

#### **LISTINGS WIDGET**

To access the My Listings tool, click on the My Listings Card in the Productivity Hub.

Upon entering the My Listing Module, you will see all your listing cards.

By clicking on the property card, the card will flip, and you will find links that will allow you to edit your listings or take actions to market your listings.

#### Actions

Under the Actions section you can:

- View or Edit your listing in dash\*
- View the property detail page on c21.com
- Schedule a Virtual Open House
- View on the THE GOLDEN RULER

\*To be able to edit your listing, your company must make the agent edit feature available.

281 N Mar Vista #8, Pasadena, CA 91106

#### ACTIONS

My Listings

- <u>View or edit in dash</u>
- <u>View on Century21.com</u>
- <u>Schedule Virtual Open House</u>
- <u>View on THE GOLDEN RULER®</u>