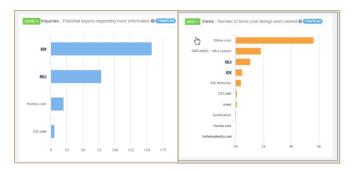

#### Your Listings Online: View and Leads Statistics

THE GOLDEN RULER® is a measurement tool that provides reports consumer views and leads for your online

> CENTURY 21 Company Name

> > 2,059 VIEWS

WEEKLY REPORT OF ACTIVITY RELATED TO YOUR HOME

591 N UNIVERSITY DRIVE #32 3 bed | 3.00 bath | 1,545 sqft | \$165,000

THE GOLDEN RULER allows you to see:

- Activity on your listings compared to similar listings •
- Impact of price changes or other updates on listing ٠ views
- How often your listings are viewed, shared and saved •
- How many email leads you receive