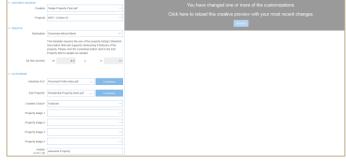

#### **GENERAL & PROPERTY TEMPLATES**

To create a marketing piece from the General Templates first click on either the General Template Icon or Create in the Navigation Bar.

To choose a template, click on the dropdown menu (the three dots on the righthand side of the Creative box).

A pop up will appear and from there you will choose the template that you would like to create.

Depending on the type of template you have chosen, you be given several options to customize the piece. Once you are satisfied with the fields, click on Refresh in the gray area to the right.

Once the template is finished rendering you have the option to download or email to a third party. Also, at any time while you are creating the piece, you can save as a draft and come back later to complete the