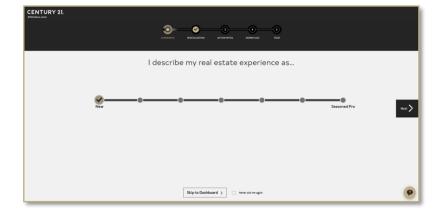

#### **GETTING STARTED ON 210NLINE.COM**

After logging on to 210nline.com you will be asked to answer a few questions that will allow us to personalize 210nline to help you be more productive and provide relevant recommendations that matter to you.

I specialize in.

If you work with many types, or don't specialize 🕢 I'm All Inclusive
Skip to Dashboard > 🗌 Never set we again

You can change your parameters at anytime by clicking on Menu at the top right-hand corner of the 21Online Dashboard and then clicking on Settings. From your profile you can edit your information.