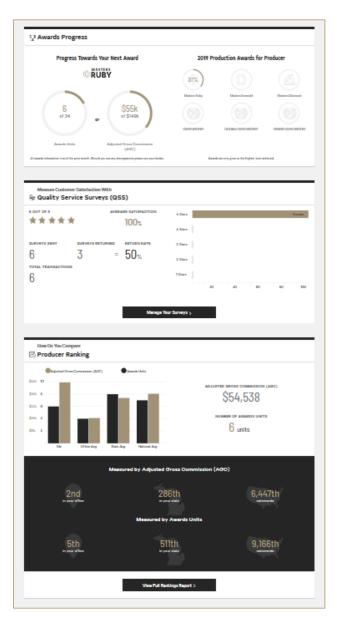

#### Awards

Track your progress for your production and quality service awards. You can also see how you compare to other agents in your office, company, region and across the nation.