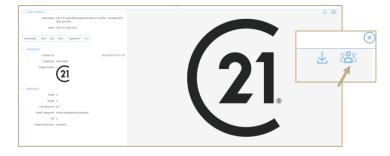

#### My Logos

My Logos is a place to access and download your full library of CENTURY 21 Company Name (DBA) logos in all colors, including obsessed grey, relentless gold, and white. We offer your logos in a variety of formats, so you can share your name across print and digital mediums.

The quickest way to find the Brand Studio is through the Productivity Hub. To access your Company DBA Logos, go to 210nline.com, click Menu the Productivity Hub, then click Go to Brand Studio.

Once in the Brand Studio, on the right-hand side of the page, you will see a link to My Logos. Click on that link to access your DBA logos.

Your Company DBA Logos Library will now load in the window. This includes any additional 'designation' logos that you are permitted to use. Logos are available in a variety of color and file formats for different media and design purposes.