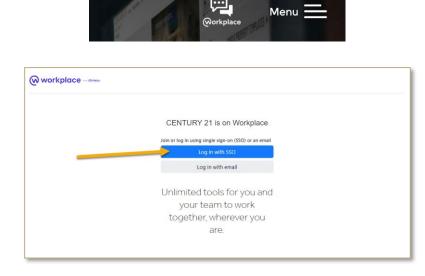

From your web browser

- 1. Log into 21Online.com
- 2. Click on the Workplace icon in the top right header, next to the navigation menu
- Click the "Log In Using SSO" on the Workplace by Facebook screen
- 4. You will then be directed to the C21 brand Workplace account