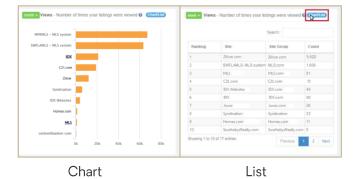

#### Your Listings Online: View and Leads Statistics

THE GOLDEN RULER® is a measurement tool that provides reports consumer views and leads for your online

> CENTURY 21 Company Name

> > 2,059 VIEWS

WEEKLY REPORT OF ACTIVITY RELATED TO YOUR HOME

591 N UNIVERSITY DRIVE #32 3 bed | 3.00 bath | 1,545 sqft | \$165,000

THE GOLDEN RULER allows you to see:

- Activity on your listings compared to similar listings •
- Impact of price changes or other updates on listing ٠ views
- How often your listings are viewed, shared and saved •
- How many email leads you receive