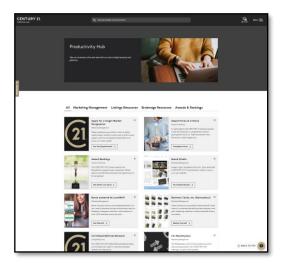

#### Productivity Hub, Reporting Hub, and Learning Hub

The Productivity Hub is where you will find the most used tools consolidated into one suite for easy access.

The Reporting Hub allows you to access web-based business intelligence and reporting tools to help keep you productive and informed.