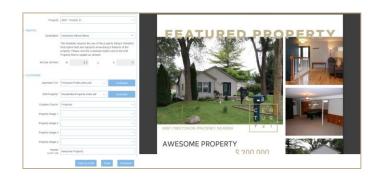

22

CONTENT SOURCE

Entity Martin Popp

Creative

Creating a property flyer is a similar process to creating a general template.

To start, choose either a single or multi property template.

As with the general template you will click on the three dots next to Creative to bring up the template choices.

To complete the flyer, just follow the template through. One tip is that after you chose a property photo, it will not show on the left side, but will show when in the flyer when you click Refresh.

One the flyer is rendered you have the option to download it in a PDF format or you can email as a link.

Completed Flyer

You can find previously made assets in the Template History located under the Create tab.