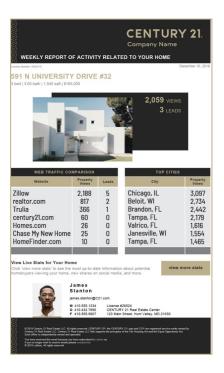

#### Your Listings Online: View and Leads Statistics

THE GOLDEN RULER® is a measurement tool that provides reports consumer views and leads for your online

> CENTURY 21 Company Name

> > 2,059 VIEWS

WEEKLY REPORT OF ACTIVITY RELATED TO YOUR HOME

591 N UNIVERSITY DRIVE #32 3 bed | 3.00 bath | 1,545 sqft | \$165,000

THE GOLDEN RULER allows you to see:

- Activity on your listings compared to similar listings •
- Impact of price changes or other updates on listing ٠ views
- How often your listings are viewed, shared and saved •
- How many email leads you receive