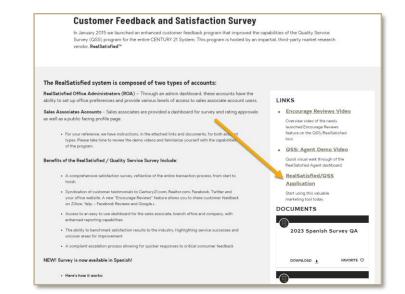

Transactions that are closed in dash and have a valid client email address will auto-generate a survey to the client. The returned surveys are combined to generate an Overall Rating that is displayed on the Sales Associate page.

The survey also allows the Sales Associate's client to write a testimonial that, with their permission, can be displayed on the Sales Associate's Profile page.