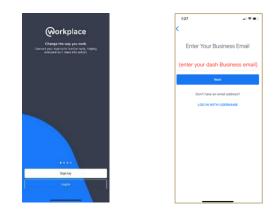

To activate your account from your mobile device, follow these steps:

- 1. Download the Workplace app and Workplace Chat app from your device app store.
- 2. Open the Workplace app and click "Log In"
- Enter your dash Business Email or enter your 21Online.com Workplace Email Override if you used this feature to change your Workplace email
- 4. If you entered the correct business email, you will be redirected to your 21Online.com login screen where you now need to enter your 21Online.com login ID and password. (see attached Mobile Login3) You will then be directed to the C21 brand Workplace account.