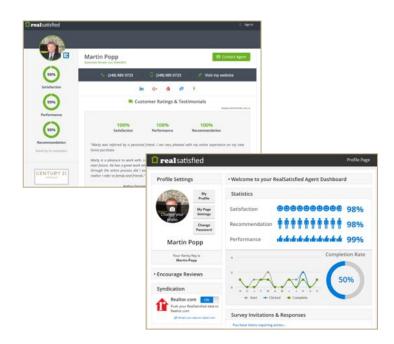

Transactions that are closed in dash and have a valid client email address will auto-generate a survey to the client. The returned surveys are combined to generate an Overall Rating that is displayed on the Sales Associate page.

The survey also allows the Sales Associate's client to write a testimonial that, with their permission, can be displayed on the Sales Associate's Profile page.