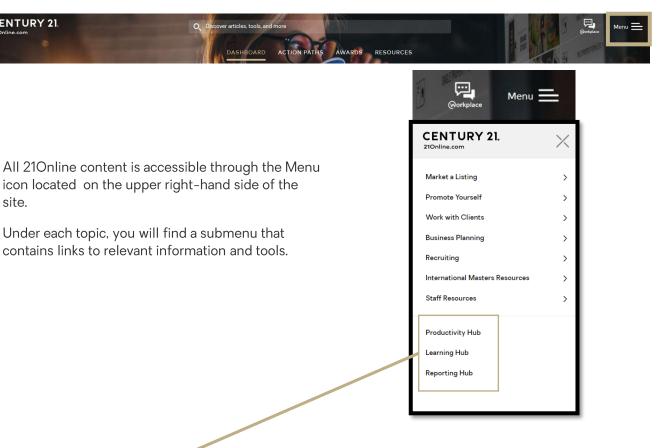

#### **210NLINE Navigating the Site**

**CENTURY 21** 

site.

#### Productivity Hub, Reporting Hub, and Learning Hub

The Productivity Hub is where you will find the most used tools consolidated into one suite for easy access.

The Reporting Hub allows you to access web-based business intelligence and reporting tools to help keep you productive and informed.

The Learning Hub links you to the free and affordable learning options provided by the CENTURY 21 University<sup>®</sup>. These programs are focused on helping you defy mediocrity and deliver extraordinary experiences.