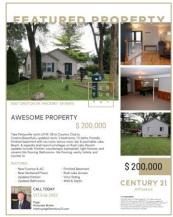

To complete the flyer, just follow the template through. One tip is that after you chose a property photo, it will not show on the left side, but will show when in the flyer when you click Refresh.

One the flyer is rendered you have the option to download it in a PDF format or you can email as a link.

Completed Flyer

You can find previously made assets in the Template History located under the Create tab.