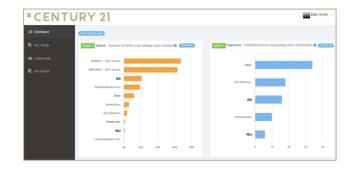

#### 21ONLINE Dashboard

The Dashboard is designed to be:

- Customizable
- Informative
- Intuitive

It knows who you are from the survey you completed and provides an experience that is specific to you.

The dashboard keeps you up to date on awards progress and provides CENTURY 21<sup>®</sup> news and CENTURY 21 curated news.

#### Awards

Track your progress for your production and quality service awards. You can also see how you compare to other agents in your office, company, region and across the nation.