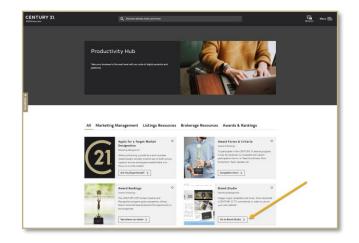

The quickest way to find the Brand Studio is through the Productivity Hub. To access your Company DBA Logos, go to 210nline.com, click Menu the Productivity Hub, then click Go to Brand Studio.

Once in the Brand Studio, on the right-hand side of the page, you will see a link to My Logos. Click on that link to access your DBA logos.